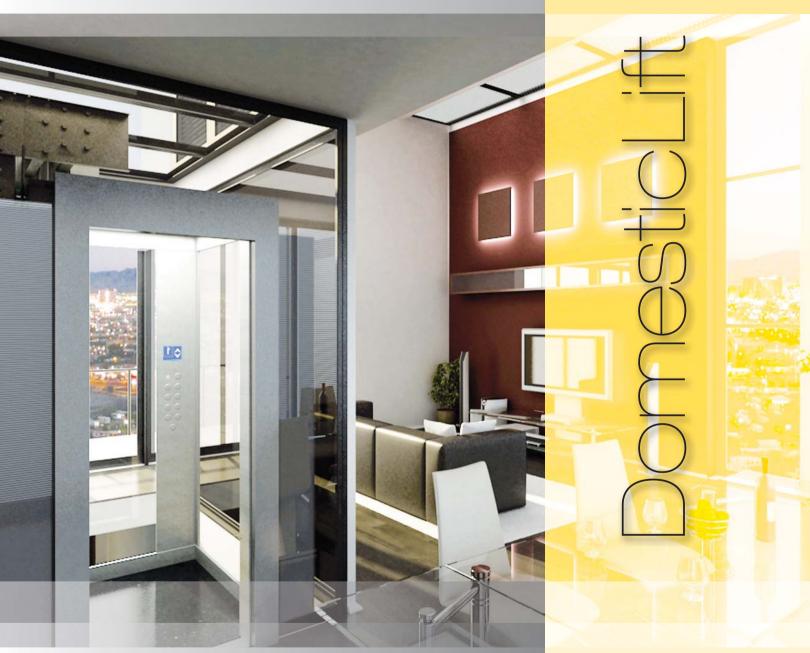

### Our star product

This is a personal lift that can be installed either in homes or at the workplace. The hydraulic equipment is exclusively designed for carrying people, providing an unprecedented level of comfort. In addition to complying with European Regulation 81.41, it also guarantees maximum safety.

#### Advantages

**Maximum safety:** we have extensively studied its structure in order to guarantee the lift safety levels.

**Custom-designed to meet your needs:** we offer a wide range of models to ensure that the finishes meet your specific needs.

**Energy efficiency:** it operates with any household socket and incurs minimal expenses, consuming as much energy as a hairdryer.

**Optimisation of space:** takes advantage of up to 70% of the shaft for the lift car.

**Emergency:** equipped with a rescue system that enables the evacuation of people in case of a power outage.

Gearless: Ask us for the new Gearless DomesticLift