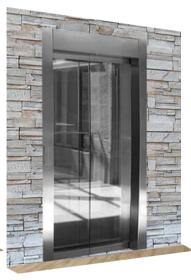

#### 1 Entrance back car frame

Semi-automatic door

#### 1 Entrance side car frame

Semi-automatic door

#### Double entrance 90° side car frame

Semi-automatic door

#### Double entrance 180°

Semi- automatic door

#### 1 Entrance side car frame

Automatic door\*

#### Double entrance 90° side car frame

Automatic door\*

#### Double entrance 180°

Automotic door

| Ť              | 180 Kg |  |
|----------------|--------|--|
| ŤŤ             | 225 Kg |  |
| ŤŤŤ            | 325 Kg |  |
| &/ <b>†††</b>  | 350 Kg |  |
| <u>L†/††††</u> | 385 Kg |  |