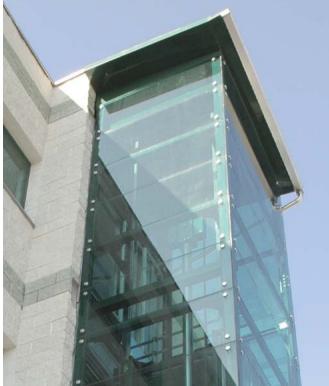

#### Flexibility:

- · Adaptability to different types of installations and buildings, with structural liberty.
- · Wide range of finishing (stainless steel, zinc coating, galvanizing, etc). There are also standard finishing for glass and metal (matt or glossy finishing).
- · Wide colour spectrum with powder coating (epoxy).
- · Solutions according to the necessities of the customer.

#### • Enclosures:

#### Outside

3. Frame steel sheet / aluminium

**4.** Frame steel sheet / aluminium + Cladding structure