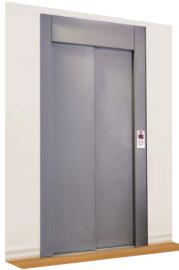

#### Automatic

Primed, \* stainless steel

Big vision panel

Folding door
Big vision panel

Complete glass stainless steel frame