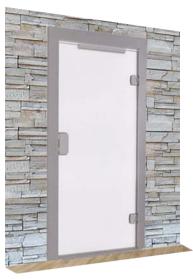

mi-automatic door



#### Double entrance 180°

Semi- automatic door



#### 1 Entrance side car frame

Automatic door\*



#### Double entrance 90° side car frame

Automatic door\*



#### Double entrance 180°

Automotic door



| Ť              | 180 Kg |  |
|----------------|--------|--|
| ŤŤ             | 225 Kg |  |
| ŤŤŤ            | 325 Kg |  |
| &/ <b>†††</b>  | 350 Kg |  |
| <u>L†/††††</u> | 385 Kg |  |

<sup>\* 3</sup> panels side opening in case of 180kg, in other loads 2 panels side opening

# Decoration



Teardrop Plate

## Cellings











## Panels



## Floors

Dark Grey



Notice: Possibility of delivery of car with galvanized sheet for its complete decoration.

Black



# Imagine

# Car operating panel (C.O.P.)



## Doors

#### Semiautomatic







Big vision panel



Complete glass

#### Automatic



Primed, \* stainless steel



Big vision panel



Folding door
Big vision panel



Complete glass stainless steel frame

### Door finishings



RAL 7032\*\*



Stainless steel satin



Stainless steel pigskin



Stainless steel gold

- \* The prime of the doors allows repainting according to the home decoration.
- \*\* Availability of diferent RAL colours. Please ask.

The customer can integrate the landing operating panel in the wall.

# Car options



Walls



Cherry Tree Melamine



Formica Seringa 2273





Nonslip rubber Nonslip rubber beige



black

## Panoramic



Walls



Melamine creme



Formica Ambar Erable





Nonslip rubber beige



Linoleum dark grey



Walls



Satin steel stainless



Gold steel stainless

Floors



Granit black South A