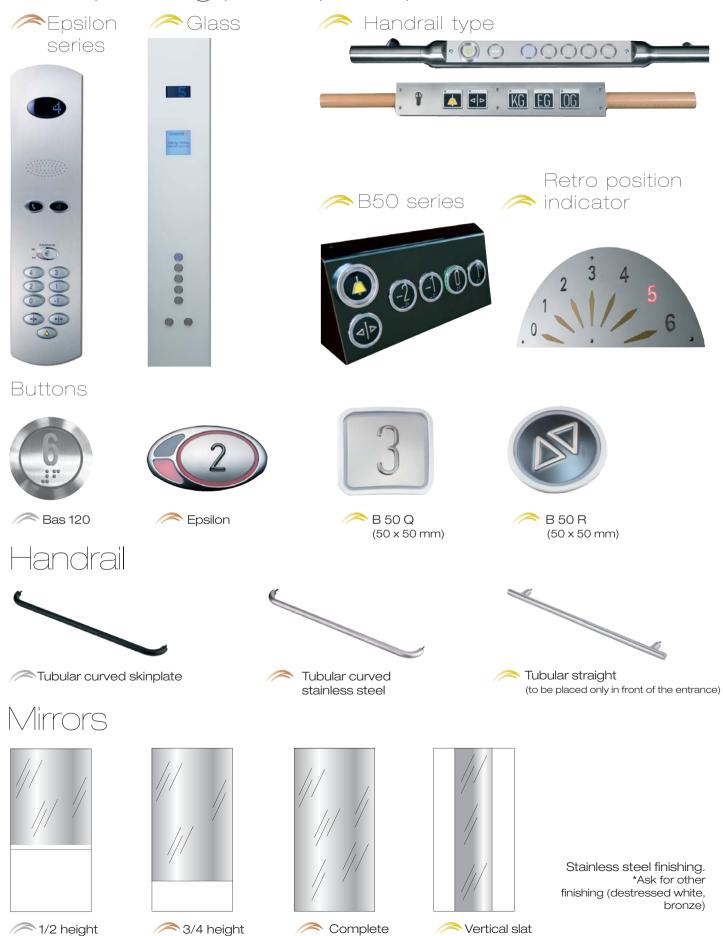

#### Car operating panel

Vertical plate, horizontal or column shaped.

#### Operating panel elements

- · Push buttons on landings: In case the car has no doors, they will have to be continuously pressed in order to move the domestic lift.
- · Alarm button.
- · Stop button.
- $\cdot$  Restricted use of key switch. Without key switch the lift does not work.
- · Lift specifications plate.

#### Landing operating panels

Supplied with push button or with a key switch.

# Car operating panel (C.O.P.)