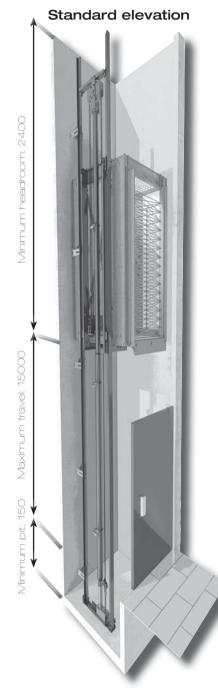

# Technical Information

Minimum pit150 mm.Maximum travel15.000 mm.Minimum headroom2.400 mm.

(1) In case the car is supplied without doors.

Obligatory prefabricated cupboard (Model E400) or Machine room.

| 70 | 30 90 |
|----|-------|

Sill

| General specifications    | Interesting data |                |         |
|---------------------------|------------------|----------------|---------|
| Hidraulic indirect acting | 2:1              | Unlocking zone | 100 mm. |
| Speed                     | 0,15 m/s         |                | 100     |
| Car frame                 | UF-400           | Upron height   | 100 mm. |
| Car rail guides           | T70              |                |         |
| 2 ropes Seale             | 10x19+1          |                |         |
|                           |                  |                |         |