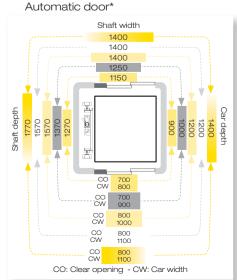

#### 1 Entrance side car frame

Automatic door\*

#### Double entrance 90° side car frame

Automatic door\*

#### Double entrance 180°

Automotic door

| Ť              | 180 Kg |  |
|----------------|--------|--|
| ŤŤ             | 225 Kg |  |
| ŤŤŤ            | 325 Kg |  |
| &/ <b>†††</b>  | 350 Kg |  |
| <u>L†/††††</u> | 385 Kg |  |

<sup>\* 3</sup> panels side opening in case of 180kg, in other loads 2 panels side opening