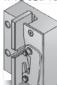

#### Detection system

Security detection system installed on the lowest floor door. Will operate when using the emergency key, driving the contact switch which avoids the car motion and roof jamming.

#### Detection system

Security detection system installed on the lowest floor door. Will operate when using the emergency key, driving the contact switch which avoids the car motion and shaft jamming.