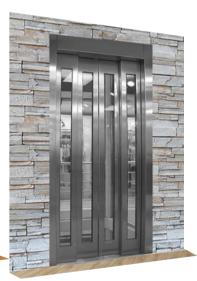

#### 1 Entrance back car frame

Semi-automatic door

#### 1 Entrance side car frame

Semi-automatic door

#### Double entrance 90° side car frame

Semi-automatic door

#### Double entrance 180°

Semi- automatic door

#### 1 Entrance side car frame

Automatic door\*

#### Double entrance 90° side car frame

Automatic door\*

#### Double entrance 180°

Automotic door

| Ť              | 180 Kg |  |
|----------------|--------|--|
| ŤŤ             | 225 Kg |  |
| ŤŤŤ            | 325 Kg |  |
| &/ <b>†††</b>  | 350 Kg |  |
| <u>L†/††††</u> | 385 Kg |  |