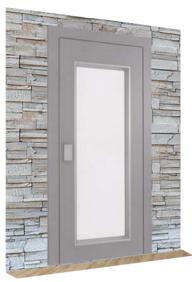

° side car frame

Semi-automatic door



#### Double entrance 180°

Semi- automatic door



#### 1 Entrance side car frame

Automatic door\*



#### Double entrance 90° side car frame

Automatic door\*



#### Double entrance 180°

Automotic door



| Ť              | 180 Kg |  |
|----------------|--------|--|
| ŤŤ             | 225 Kg |  |
| ŤŤŤ            | 325 Kg |  |
| &/ <b>†††</b>  | 350 Kg |  |
| <u>L†/††††</u> | 385 Kg |  |

<sup>\* 3</sup> panels side opening in case of 180kg, in other loads 2 panels side opening

# Decoration



Teardrop Plate

## Cellings











## Panels



## Floors

Dark Grey



Notice: Possibility of delivery of car with galvanized sheet for its complete decoration.

Black



# Imagine

# Car operating panel (C.O.P.)



## Doors

#### Semiautomatic







Big vision panel



Complete glass

#### Automatic



Primed, \* stainless steel



Big vision panel



Folding door
Big vision panel



Complete glass stainless steel frame

### Door finishings



RAL 7032\*\*



Stainless steel satin



Stainless steel pigskin



Stainless steel gold

- \* The prime of the doors allows repainting according to the home decoration.
- \*\* Availability of diferent RAL colours. Please ask.

The customer can integrate the landing operating panel in the wall.

# Car options



Walls



Cherry Tree Melamine



Formica Seringa 2273





Nonslip rubber Nonslip rubber beige



black

## Panoramic



Walls



Melamine creme



Formica Ambar Erable





Nonslip rubber beige



Linoleum dark grey



Walls



Satin steel stainless



Gold steel stainless

Floors