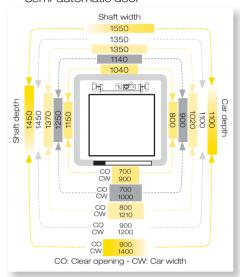

# Technical Information

Minimum pit150 mm.Maximum travel15.000 mm.Minimum headroom2.400 mm.

(1) In case the car is supplied without doors.

Obligatory prefabricated cupboard (Model E400) or Machine room.

| 70 | 30 90 |
|----|-------|

Sill

| General specifications    | Interesting data |                |         |
|---------------------------|------------------|----------------|---------|
| Hidraulic indirect acting | 2:1              | Unlocking zone | 100 mm. |
| Speed                     | 0,15 m/s         |                | 100     |
| Car frame                 | UF-400           | Upron height   | 100 mm. |
| Car rail guides           | T70              |                |         |
| 2 ropes Seale             | 10x19+1          |                |         |
|                           |                  |                |         |