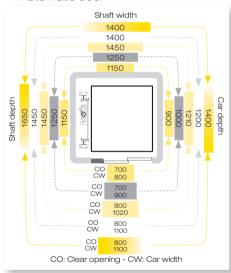

# Technical Information

Minimum pit150 mm.Maximum travel15.000 mm.Minimum headroom2.400 mm.

(1) In case the car is supplied without doors.

Obligatory prefabricated cupboard (Model E400) or Machine room.

| 70 | 30 90 |
|----|-------|

Sill

| General specifications    | Interesting data |                |         |
|---------------------------|------------------|----------------|---------|
| Hidraulic indirect acting | 2:1              | Unlocking zone | 100 mm. |
| Speed                     | 0,15 m/s         |                | 100     |
| Car frame                 | UF-400           | Upron height   | 100 mm. |
| Car rail guides           | T70              |                |         |
| 2 ropes Seale             | 10x19+1          |                |         |
|                           |                  |                |         |