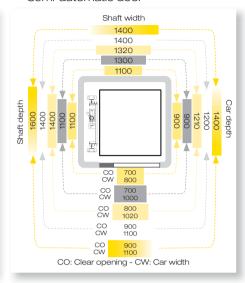

# Technical Information

Minimum pit150 mm.Maximum travel15.000 mm.Minimum headroom2.400 mm.

(1) In case the car is supplied without doors.

Obligatory prefabricated cupboard (Model E400) or Machine room.

| 70 | 30 90 |
|----|-------|

Sill

| General specifications    | Interesting data |                |         |
|---------------------------|------------------|----------------|---------|
| Hidraulic indirect acting | 2:1              | Unlocking zone | 100 mm. |
| Speed                     | 0,15 m/s         |                | 100     |
| Car frame                 | UF-400           | Upron height   | 100 mm. |
| Car rail guides           | T70              |                |         |
| 2 ropes Seale             | 10x19+1          |                |         |
|                           |                  |                |         |