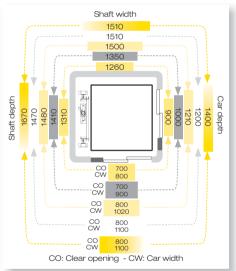

# Technical Information

Minimum pit150 mm.Maximum travel15.000 mm.Minimum headroom2.400 mm.

(1) In case the car is supplied without doors.

Obligatory prefabricated cupboard (Model E400) or Machine room.

| 70 | 30 90 |
|----|-------|

Sill

| General specifications    | Interesting data |                |         |
|---------------------------|------------------|----------------|---------|
| Hidraulic indirect acting | 2:1              | Unlocking zone | 100 mm. |
| Speed                     | 0,15 m/s         |                | 100     |
| Car frame                 | UF-400           | Upron height   | 100 mm. |
| Car rail guides           | T70              |                |         |
| 2 ropes Seale             | 10x19+1          |                |         |
|                           |                  |                |         |