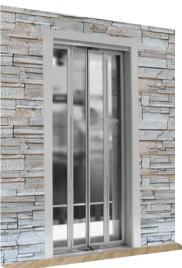

#### 1 Entrance back car frame

Semi-automatic door

#### 1 Entrance side car frame

Semi-automatic door

#### Double entrance 90° side car frame

Semi-automatic door

#### Double entrance 180°

Semi- automatic door

#### 1 Entrance side car frame

Automatic door\*

#### Double entrance 90° side car frame

Automatic door\*

#### Double entrance 180°

Automotic door

| Ť              | 180 Kg |  |
|----------------|--------|--|
| ŤŤ             | 225 Kg |  |
| ŤŤŤ            | 325 Kg |  |
| &/ <b>†††</b>  | 350 Kg |  |
| <u>L†/††††</u> | 385 Kg |  |