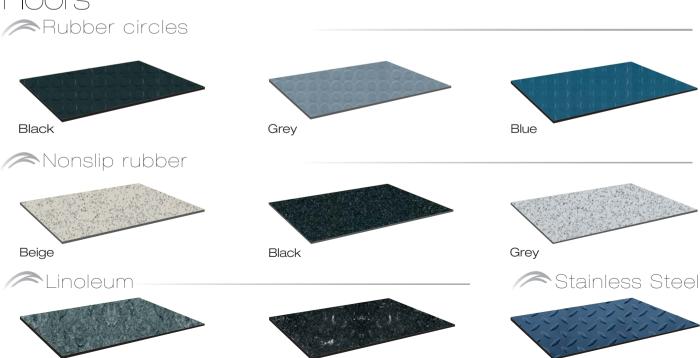

## Floors

Dark Grey

Notice: Possibility of delivery of car with galvanized sheet for its complete decoration.

Black

#### Floors

Dark Poplar Bark

Silestone Dafne beige

Skinplate grey

Skinplate creme

Floors

Rubber circles

Nonslip rubber black

Green steel stainless

stainless Floors

Silestone Expo grey

Silestone North white