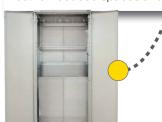

#### Machine room

In case of no space in the building for the machine room, a cabinet can be provided. Perfect for reduced spaces and easy to install.