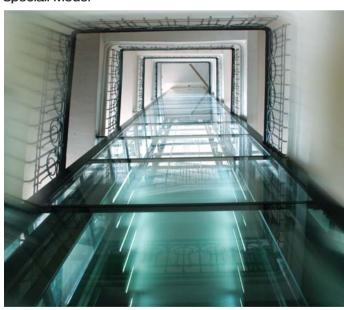

# Structures

The structures for elevators provide us with a standardization and flexibility which entails certain advantages:

#### Flexibility:

- · Adaptability to different types of installations and buildings, with structural liberty.
- · Wide range of finishing (stainless steel, zinc coating, galvanizing, etc). There are also standard finishing for glass and metal (matt or glossy finishing).
- · Wide colour spectrum with powder coating (epoxy).
- · Solutions according to the necessities of the customer.