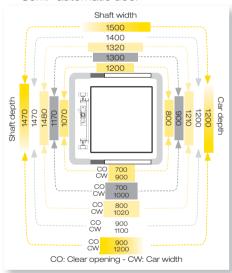

# Technical Information

Minimum pit150 mm.Maximum travel15.000 mm.Minimum headroom2.400 mm.

(1) In case the car is supplied without doors.

Obligatory prefabricated cupboard (Model E400) or Machine room.

| 70 | 30 90 |
|----|-------|

Sill

| General specifications    | Interesting data |                |         |
|---------------------------|------------------|----------------|---------|
| Hidraulic indirect acting | 2:1              | Unlocking zone | 100 mm. |
| Speed                     | 0,15 m/s         |                | 100     |
| Car frame                 | UF-400           | Upron height   | 100 mm. |
| Car rail guides           | T70              |                |         |
| 2 ropes Seale             | 10x19+1          |                |         |
|                           |                  |                |         |