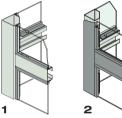

#### • Enclosures:

### Inside

aluminium

2. Frame steel sheet / aluminium + Cladding structure

#### Outside

3. Frame steel sheet / aluminium

**4.** Frame steel sheet / aluminium + Cladding structure