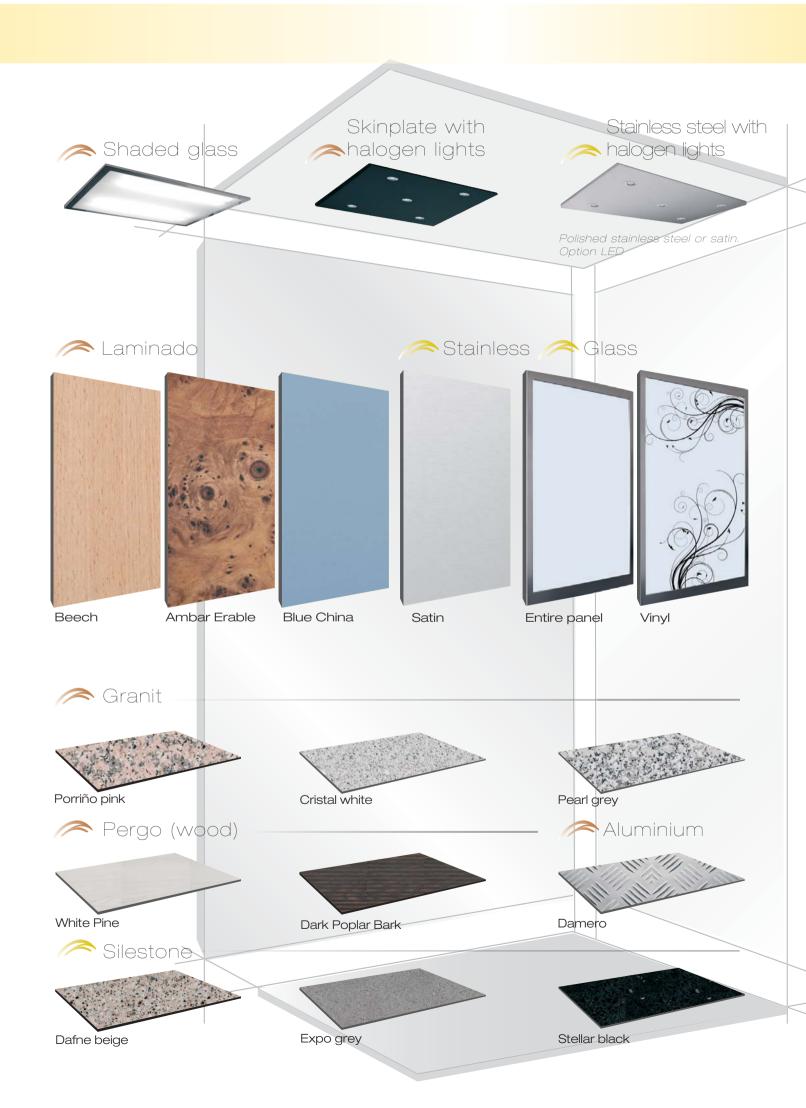

# Car options

Walls

Cherry Tree Melamine

Formica Seringa 2273

Nonslip rubber Nonslip rubber beige

black

## Panoramic

Walls

Melamine creme

Formica Ambar Erable

Nonslip rubber beige

Linoleum dark grey

Walls

Satin steel stainless

Gold steel stainless

Floors

Granit black South Africa

Rubber circles black

#### Walls

Formica Stony Sand

Formica Beech

#### Floors

Dark Poplar Bark

Silestone Dafne beige

Skinplate grey

Skinplate creme

Floors

Rubber circles

Nonslip rubber black

Green steel stainless

stainless Floors

Silestone Expo grey

Silestone North white