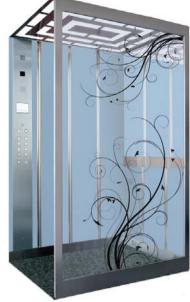

### Our star product

This is a personal lift that can be installed either in homes or at the workplace. The hydraulic equipment is exclusively designed for carrying people, providing an unprecedented level of comfort. In addition to complying with European Regulation 81.41, it also guarantees maximum safety.

# Imagine

#### Semiautomatic

Big vision panel

Complete glass

#### Automatic

Primed, \* stainless steel

Big vision panel

Folding door
Big vision panel

Complete glass stainless steel frame