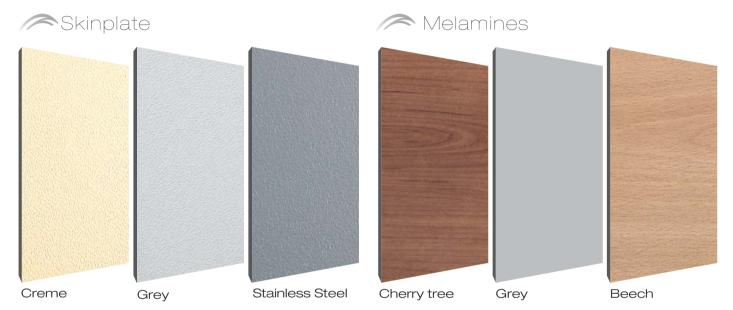

# Car options

Walls

Cherry Tree Melamine

Formica Seringa 2273

Nonslip rubber Nonslip rubber beige

black

## Panoramic

Walls

Melamine creme

Formica Ambar Erable

Nonslip rubber beige

Linoleum dark grey

Walls

Satin steel stainless

Gold steel stainless

Floors

Granit black South Africa

Rubber circles black

#### Walls

Formica Stony Sand

Formica Beech

#### Floors

Dark Poplar Bark

Silestone Dafne beige

Skinplate grey

Skinplate creme

Floors

Rubber circles

Nonslip rubber black

Green steel stainless

stainless Floors

Silestone Expo grey

Silestone North white