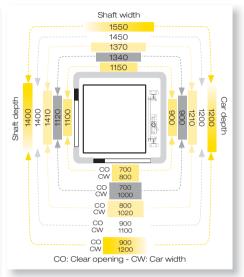

# Technical Information

Minimum pit150 mm.Maximum travel15.000 mm.Minimum headroom2.400 mm.

(1) In case the car is supplied without doors.

Obligatory prefabricated cupboard (Model E400) or Machine room.

| 70 | 30 90 |
|----|-------|

Sill

| General specifications    | Interesting data |                |         |
|---------------------------|------------------|----------------|---------|
| Hidraulic indirect acting | 2:1              | Unlocking zone | 100 mm. |
| Speed                     | 0,15 m/s         |                | 100     |
| Car frame                 | UF-400           | Upron height   | 100 mm. |
| Car rail guides           | T70              |                |         |
| 2 ropes Seale             | 10x19+1          |                |         |
|                           |                  |                |         |